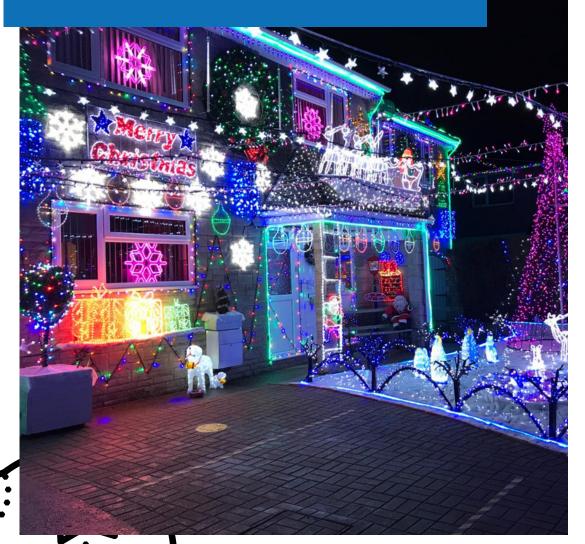

December

Photo credit: Almondsbury Christmas Lights

### December

| Monday | Tuesday | Wednesday | / Thursday | Friday | Saturday | Sunday |
|--------|---------|-----------|------------|--------|----------|--------|
|        |         |           | 1          | 2      | 3        | 4      |
| 5      | 6       | 7         | 8          | 9      | 10       | 11     |
| 12     | 13      | 14        | 15         | 16     | 17       | 18     |
| 19     | 20      | 21        | 22         | 23     | 24       | 25     |
| 26     | 27      | 28        | 29         | 30     | 31       |        |