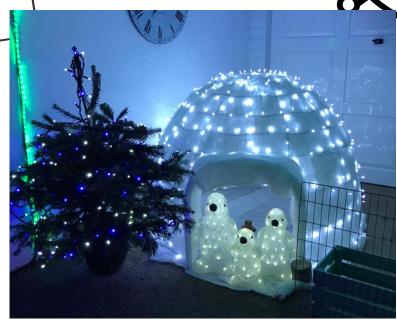

December

Photo credit: Almondsbury Christmas Lights

### December

| Monday | Tuesday | Wednesday | / Thursday | Friday | Saturday | Sunday |
|--------|---------|-----------|------------|--------|----------|--------|
|        |         |           | 1          | 2      | 3        | 4      |
| 5      | 6       | 7         | 8          | 9      | 10       | 11     |
| 12     | 13      | 14        | 15         | 16     | 17       | 18     |
| 19     | 20      | 21        | 22         | 23     | 24       | 25     |
| 26     | 27      | 28        | 29         | 30     | 31       |        |