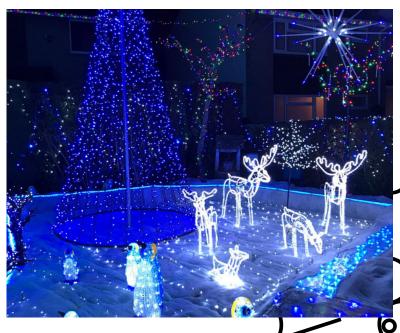

December

Photo credit: Almondsbury Christmas Lights

### December

| Monday | Tuesday | Wednesday | / Thursday | Friday | Saturday | Sunday |
|--------|---------|-----------|------------|--------|----------|--------|
|        |         |           | 1          | 2      | 3        | 4      |
| 5      | 6       | 7         | 8          | 9      | 10       | 11     |
| 12     | 13      | 14        | 15         | 16     | 17       | 18     |
| 19     | 20      | 21        | 22         | 23     | 24       | 25     |
| 26     | 27      | 28        | 29         | 30     | 31       |        |