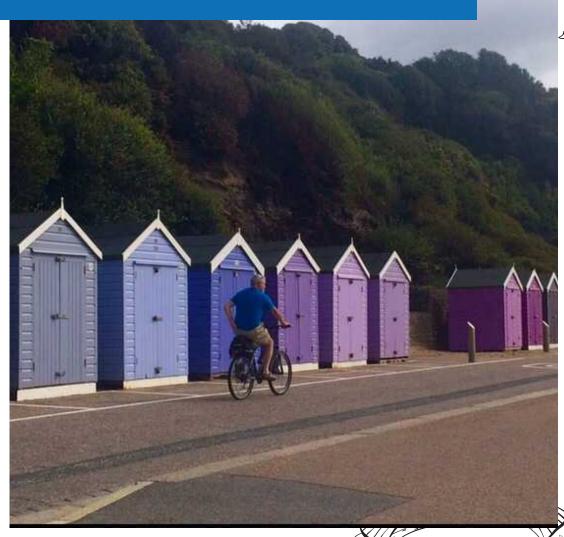

September

Photo credit: Daniel Cheesman, Chris Callow, Ben Stunell

### September

| Sunday | Monday | Tuesday | Wednesday | Thursday | Friday | Saturday |
|--------|--------|---------|-----------|----------|--------|----------|
|        |        |         |           | 1        | 2      | 3        |
| 4      | 5      | 6       | 7         | 8        | 9      | 10       |
| 11     | 12     | 13      | 14        | 15       | 16     | 17       |
| 18     | 19     | 20      | 21        | 22       | 23     | 24       |
| 25     | 26     | 27      | 28        | 29       | 30     |          |