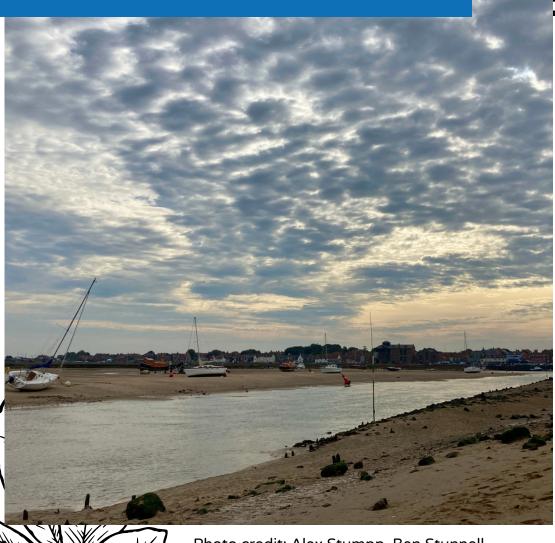

# November

Photo credit: Alex Stumpp, Ben Stunnell

### November

| Sunday | Monday | Tuesday | Wednesday | Thursday | Friday | Saturday |
|--------|--------|---------|-----------|----------|--------|----------|
|        |        | 1       | 2         | 3        | 4      | 5        |
| 6      | 7      | 8       | 9         | 10       | 11     | 12       |
| 13     | 14     | 15      | 16        | 17       | 18     | 19       |
| 20     | 21     | 22      | 23        | 24       | 25     | 26       |
| 27     | 28     | 29      | 30        |          |        |          |