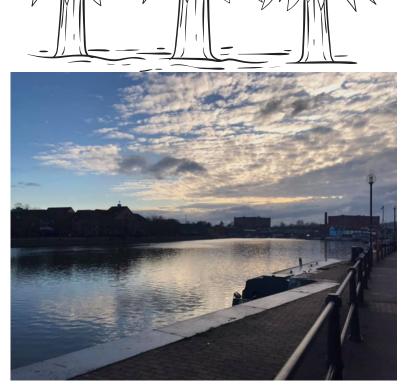

January

Photo credit: Chris Callow, Heather Gartland, Daniel Cheesman

### January

|        |         |           |            |        | Saturday | Sunday |
|--------|---------|-----------|------------|--------|----------|--------|
|        |         |           |            |        | 1        | 2      |
|        |         |           |            |        |          |        |
| Monday | Tuesday | Wednesday | y Thursday | Friday |          |        |
| 3      | 4       | 5         | 6          | 7      | 8        | 9      |
| 10     | 11      | 12        | 13         | 14     | 15       | 16     |
| 17     | 18      | 19        | 20         | 21     | 22       | 23     |
| 24     | 25      | 26        | 27         | 28     | 29       | 30     |
| 31     |         |           |            |        |          |        |