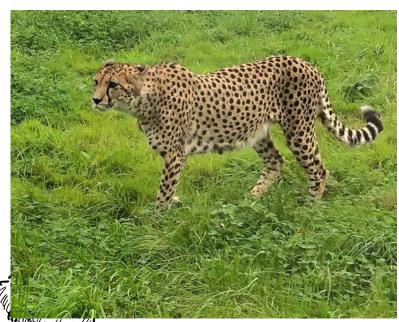

February

Photo credit: Ben Stunell, Simon Letts

## February

| Monday | Tuesday | Wednesday | Thursday | Friday | Saturday | Sunday |
|--------|---------|-----------|----------|--------|----------|--------|
|        | 1       | 2         | 3        | 4      | 5        | 6      |
| 7      | 8       | 9         | 10       | 11     | 12       | 13     |
| 14     | 15      | 16        | 17       | 18     | 19       | 20     |
| 21     | 22      | 23        | 24       | 25     | 26       | 27     |
| 28     |         |           |          |        |          |        |